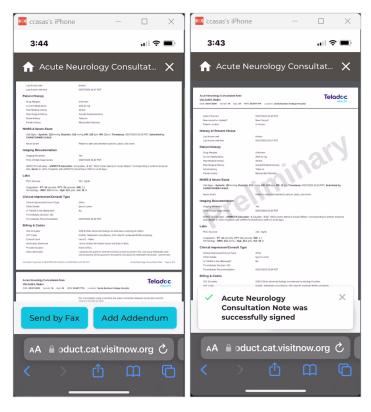

# Preliminary Consult Note

| 🔤 ccasas's iPho                                                                         | ne – 🗆 X                                                                                                                                      |  |  |  |  |  |  |
|-----------------------------------------------------------------------------------------|-----------------------------------------------------------------------------------------------------------------------------------------------|--|--|--|--|--|--|
| 3:43                                                                                    | u    🗢 🔲                                                                                                                                      |  |  |  |  |  |  |
| Acute Neurology Consultat X                                                             |                                                                                                                                               |  |  |  |  |  |  |
| Acute Neurology Consultation Note<br>VRLALBA, Walter<br>DOB BERIESE Denies M. Apr. 24 M | Telodoc.                                                                                                                                      |  |  |  |  |  |  |
| Date of Service                                                                         | 6527/2023 16-44 PGT                                                                                                                           |  |  |  |  |  |  |
| New consult or Update?<br>Patient Location                                              | New Consult<br>In-House                                                                                                                       |  |  |  |  |  |  |
| History of Present Illness                                                              |                                                                                                                                               |  |  |  |  |  |  |
| Last known well                                                                         | Krown                                                                                                                                         |  |  |  |  |  |  |
| Last known well time                                                                    | 6507/2023 16 17 POF                                                                                                                           |  |  |  |  |  |  |
| Patient History<br>Drug Abroies                                                         | Using                                                                                                                                         |  |  |  |  |  |  |
| Current Medications                                                                     | ASA BLing                                                                                                                                     |  |  |  |  |  |  |
| Past Medical History                                                                    | Strake                                                                                                                                        |  |  |  |  |  |  |
| Past Surgical History<br>Social History                                                 | Carolid Enderseectomy Tobacce                                                                                                                 |  |  |  |  |  |  |
| Family Hotory                                                                           | Myocardial Infection                                                                                                                          |  |  |  |  |  |  |
| NIHSS & Neuro Exam                                                                      |                                                                                                                                               |  |  |  |  |  |  |
| Vital Signs - Gystellie: 123 mmHg. Diastol<br>CHRISTOPHER CASAS                         | ie: 113 mminj, MR: 123 hpm, RR: 12 pm, Terrestamp: 09/27/2023 10.42 PD7, Galemitted by                                                        |  |  |  |  |  |  |
| Neuro Exam                                                                              | Patient is alart and oriented to person, place, and event.                                                                                    |  |  |  |  |  |  |
| Imaging Documentation                                                                   |                                                                                                                                               |  |  |  |  |  |  |
| Imaging Relieved                                                                        | - No.                                                                                                                                         |  |  |  |  |  |  |
| Time of initial image review                                                            | 05/27/2023 26:42 PDT                                                                                                                          |  |  |  |  |  |  |
| ASPECTS Calculator - ASPECTS Calcula<br>lobe: Seare: 8 ~40% of palents with ASPE        | 604: -1. Caudean, -1. M2: "MCA Cortex lateral to insular Ribbon" corresponding to anterior temporal<br>ICTS all will have mRS 0-1 at 90 days. |  |  |  |  |  |  |
| Labs                                                                                    |                                                                                                                                               |  |  |  |  |  |  |
| POC Glucose                                                                             | 222 mg/di.                                                                                                                                    |  |  |  |  |  |  |
| Congulation - PT: 32 seconds, PTT: 21 se<br>Hematology - WBC: 23.1 KimcL. High: 23      | conds. PAR 11<br>Audul Mar DA 11                                                                                                              |  |  |  |  |  |  |
| Clinical Impression/Consult Type                                                        |                                                                                                                                               |  |  |  |  |  |  |
| Clinkal ImpressionConsul Type                                                           |                                                                                                                                               |  |  |  |  |  |  |
| Other Details                                                                           | lpsum Lorem                                                                                                                                   |  |  |  |  |  |  |
| Is TAKAS in the differential?<br>Thrombolysk Decision: ND                               | No                                                                                                                                            |  |  |  |  |  |  |
| Thrombolytic Recommendation                                                             | 6527/2023 26-44 POT                                                                                                                           |  |  |  |  |  |  |
| Billing & Codes                                                                         |                                                                                                                                               |  |  |  |  |  |  |
| ICD 50 codes                                                                            | O25.8 Other abnormal findings on antenstal screening of mother                                                                                |  |  |  |  |  |  |
| CPT Code<br>Consult Level                                                               | G0426, Teleheath consultations, EDI Initial IP, moderate MDM complexity<br>Level 2 - Video                                                    |  |  |  |  |  |  |
| Verification Statement<br>Pravider location:                                            | I have verified the Polient Name and Date of Brith.<br>Home Office                                                                            |  |  |  |  |  |  |
| Sign Note                                                                               |                                                                                                                                               |  |  |  |  |  |  |
|                                                                                         | ሰ ወ ጥ                                                                                                                                         |  |  |  |  |  |  |
|                                                                                         |                                                                                                                                               |  |  |  |  |  |  |

#### Signed Consult Note