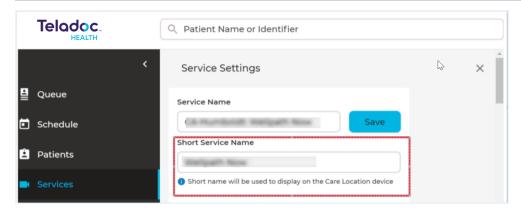

#### User experience enhancement:

The Service Short Name entered in Service Settings is now available in the Report Generator and is exportable.

| Key    | Component        | Version  | Operating System                    |
|--------|------------------|----------|-------------------------------------|
| SOG-17 | Report Generator | 2023.1.3 | Windows - 32 and 64 bit, and<br>Mac |