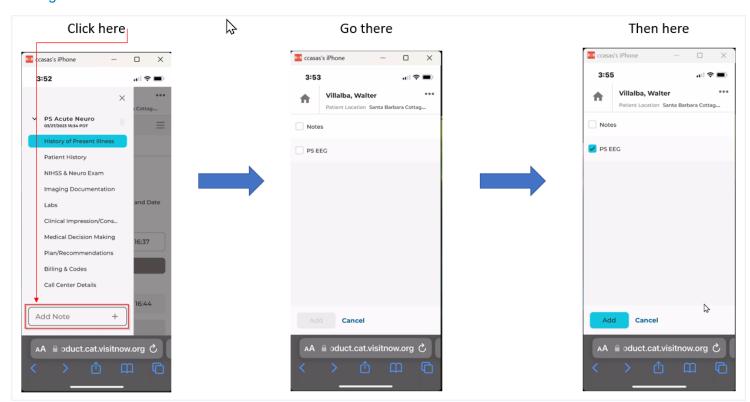

#### Adding a second note to an encounter

#### Two Smart Notes Forms

| 🚾 ccas        | as's iPhone                    | -       |           | ×        |
|---------------|--------------------------------|---------|-----------|----------|
| 4:0           | 00                             |         | all S     |          |
| ♠             | Villalba, Walt                 |         | ara Cotta | •••      |
| > 1           | PS EEG                         |         |           | $\equiv$ |
|               |                                |         |           |          |
| > 1           | PS Acute Neuro                 | )       |           | ≡        |
| 00:00         | :00 Thrombolytic<br>Eligiblity |         |           |          |
| > ⊦           | listory of Present             | Illness |           |          |
| > P           | Patient History                |         |           |          |
| > N           | IIHSS & Neuro Ex               | am      |           |          |
| > Ir          | maging Docume                  | ntation |           |          |
| <b>&gt;</b> L | abs                            |         |           |          |
| <b>&gt;</b> C | Clinical Impression            | n/Consu | lt Type   |          |
| > N           | Aedical Decision               | Making  |           |          |
| AA            |                                |         | v.org     | ç        |
|               | > ①                            |         |           | G        |