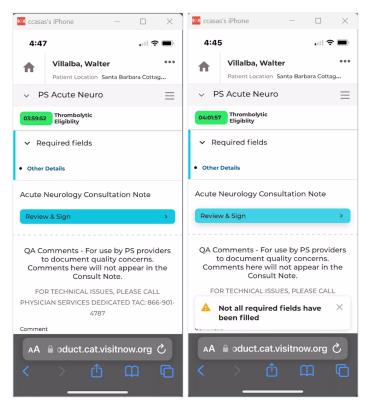

|   | 16:44     |          |  |  |
|                                      |                                         |   |           |          |  |  |
| ₭ Last known well                    |                                         |   |           |          |  |  |
| Known                                |                                         |   |           |          |  |  |
| Unknown                              |                                         |   |           |          |  |  |
| AA 🔒 oduct.cat.visitnow.org Ċ        |                                         |   |           |          |  |  |
| < > < < C < C                        |                                         |   |           |          |  |  |

#### Required fields & notification



# Preliminary Consult Note

| 🔤 ccasas's iPho                                                                         | ne – 🗆 X                                                                                                                                      |  |  |  |  |  |  |
|-----------------------------------------------------------------------------------------|-----------------------------------------------------------------------------------------------------------------------------------------------|--|--|--|--|--|--|
| 3:43                                                                                    | u    🗢 🔲                                                                                                                                      |  |  |  |  |  |  |
| Acute