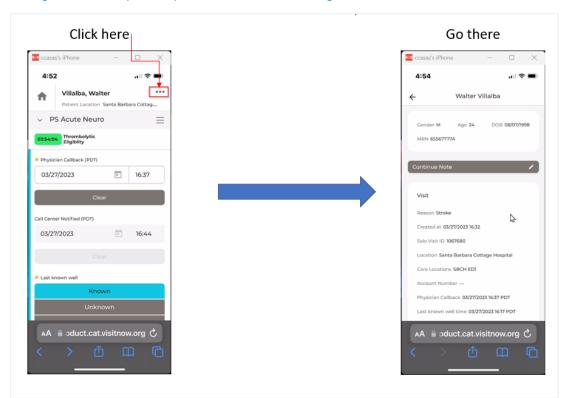

#### Start or Continue Note in Patient Panel

# Patient Banner and Template Sections on top of Smart Notes Documentation

| 👰 ccasas       | s's iPhone                    |           |           | ×        |
|----------------|-------------------------------|-----------|-----------|----------|
| 4:35           | i                             |           | ul S      | •        |
| •              | Villalba, Walte               | r         |           | •••      |
|                | Patient Location Sa           | anta Barb | ara Cotta | g        |
| ~ P\$          | 5 Acute Neuro                 |           |           | $\equiv$ |
| 00:00:00       | Thrombolytic<br>Eligiblity    |           |           |          |
| ₭ Verifica     | ation Statement               |           |           |          |
| I Har<br>of Bi | ve Verified the Pati<br>irth. | ent Nam   | ne and [  | Date     |
| * Physici      | an Callback (PDT)             |           |           |          |
| /              | dd/yyyy                       | •         | hh:n      | nm       |
|                | Now                           |           |           |          |
| Call Cente     | er Notified (PDT)             |           |           |          |
| mm/            | dd/yyyy                       | -         | hh:r      | nm       |
|                |                               |           |           |          |
|                |                               |           |           |          |
| Last knov      | vn well                       |           |           |          |
|                | Know                          | n         |           |          |
| AA             | 🔒 oduct.cat.vi                | sitnov    | v.org     | S        |
|                |                               | ۵         |           | C        |