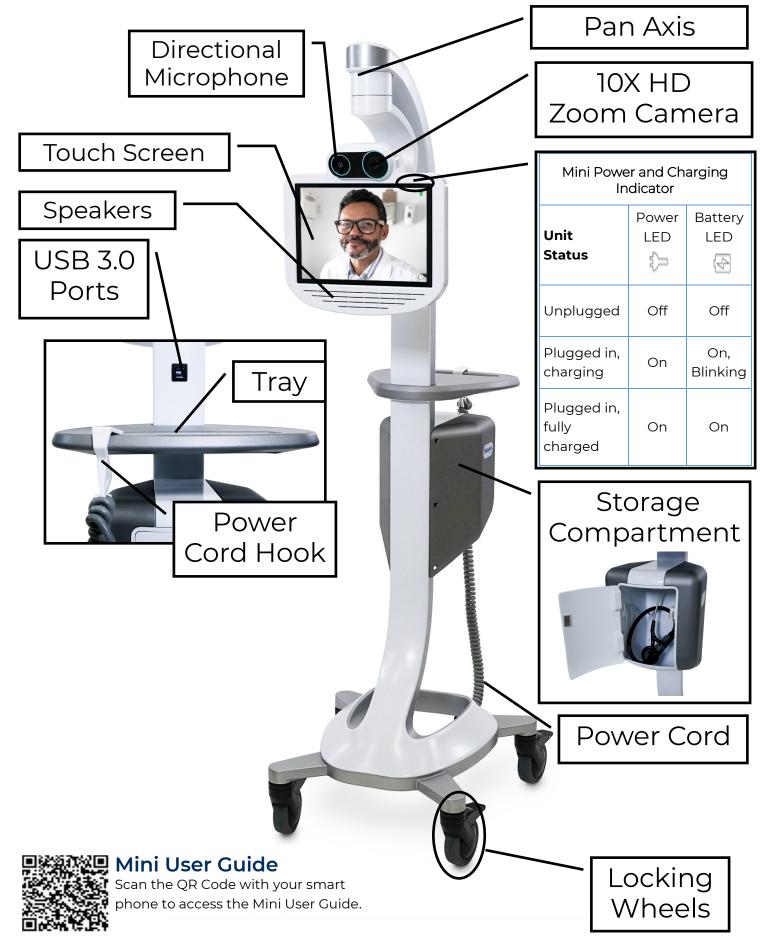

#### Powering On the Mini

Press and hold the power button for 2-3 seconds until the device powers on.

#### Powering Off the Mini

- 1. Press and hold the power button for 2-3 seconds.
- 2. Slide the power-off slider on the screen when prompted.

**NOTE**: It is recommended that the Mini remain powered on to receive updates and to be available for use.

## Mini On Screen Navigation

| lcon | Function                                                   |
|------|------------------------------------------------------------|
|      | Tap to preview any of the cameras connected to the device. |
|      | Tap to open device settings.                               |
| ?    | Tap to open the device's User Guide.                       |
|      |                                                            |

Power Button

Do Not Use

For Service

Personnel

Only

Tap to display information about the Mini

### Mini Cleaning Mode

Tap Settings >Cleaning Mode, 1 to disable the screen for 30-seconds to allow cleaning.

See the Mini User Guide for approved cleaners.