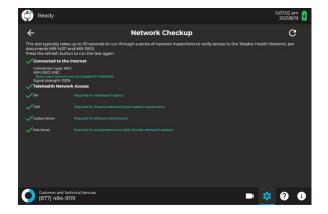

### **Device Network Checkup**

The Network Checkup screen runs and displays the results of a test of the device's current network connection.

Tap Settings > More Options > Network Checkup \* to run the Network Checkup.