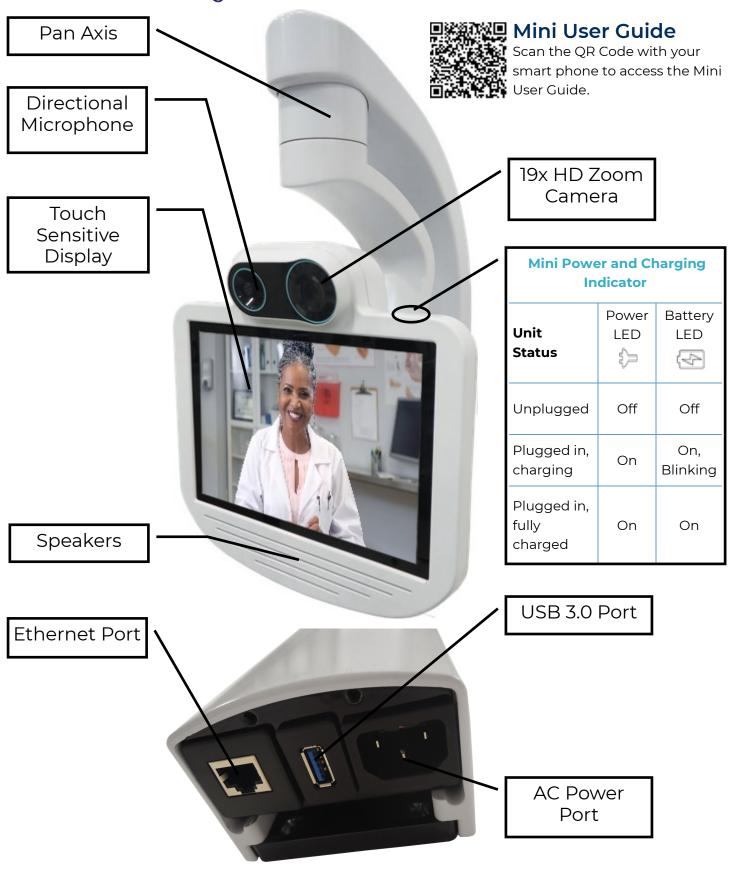

# Teladoc Health™ Mini™ Wall Mounted Quick Reference Guide

## Teladoc Health Mini™ Wall Mounted Quick Reference Guide

## **Powering On the Mini**

Press and hold the power button for 2-3 seconds until the device powers on.

### **Powering Off the Mini**

- 1. Press and hold the power button for 2-3 seconds.
- 2. Slide the power-off slider on the screen when prompted.

**NOTE**: It is recommended that the Mini remain powered on to receive updates and to be available for use.

### **Mini On Screen Navigation**

| Icon       | Function                                                   |
|------------|------------------------------------------------------------|
|            | Tap to preview any of the cameras connected to the device. |
|            | Tap to open device settings.                               |
| ?          | Tap to open the device's User Guide.                       |
| <b>(i)</b> | Tap to display information about the Mini                  |