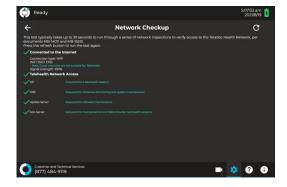

#### **Device Network Checkup**

The Network Checkup screen runs and displays the results of a test of the device's current network connection.

Tap Settings > Network Checkup to run the Network Checkup.