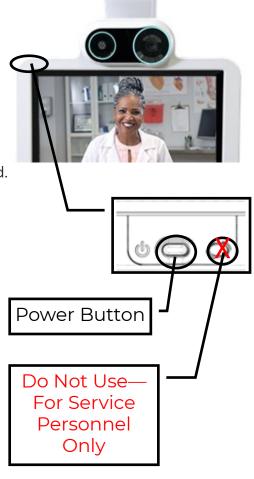

## **Powering On the Mini**

Press and hold the power button for 2-3 seconds until the device powers on.

### **Powering Off the Mini**

- 1. Press and hold the power button for 2-3 seconds.
- 2. Slide the power-off slider on the screen when prompted.

**NOTE**: It is recommended that the Mini remain powered on to receive updates and to be available for use.