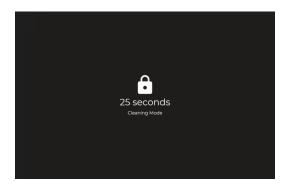

#### **Mini Cleaning Mode**

Tap Settings >Cleaning Mode, to disable the screen for 30-seconds to allow cleaning.

NOTE: See the Mini User Guide for approved cleaners.