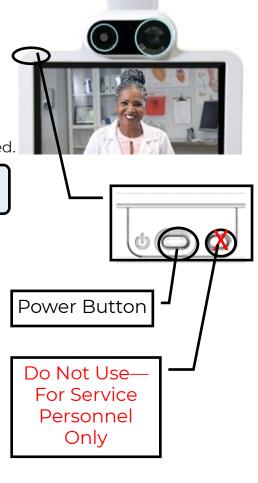

## **Powering On the Mini**

Press and hold the power button for 2-3 seconds until the device powers on.

### **Powering Off the Mini**

- 1. Press and hold the power button for 2-3 seconds.
- 2. Slide the power-off slider on the screen when prompted.

**NOTE**: It is recommended that the Mini remain powered on to receive updates and to be available for use.