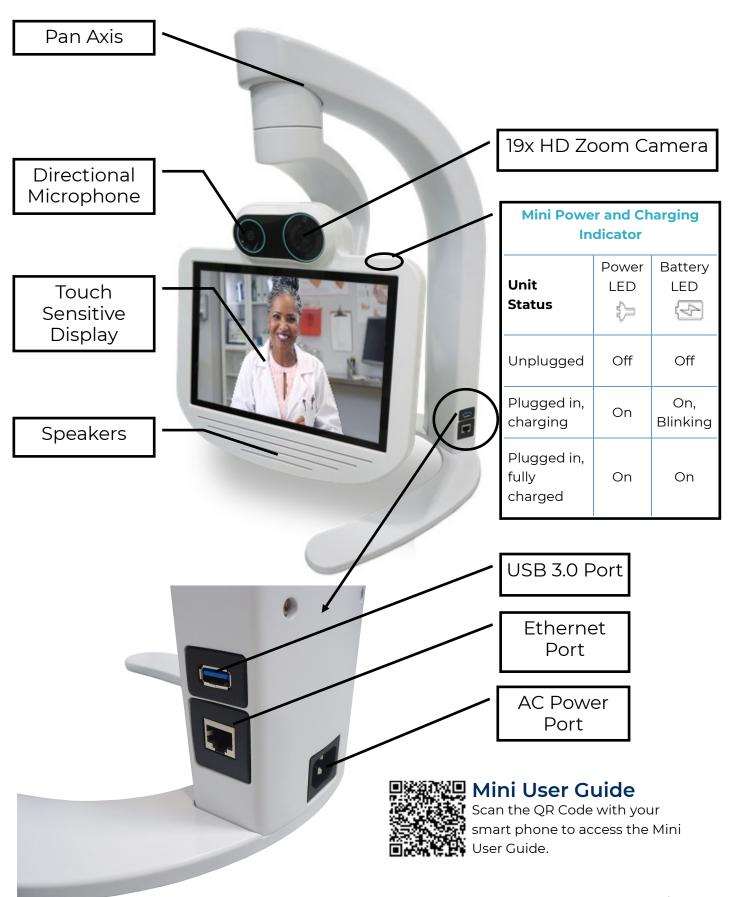

# Teladoc Health™ Mini™ Tabletop Quick Reference Guide

Teladoc.

# Mini™ Tabletop Quick Reference Guide