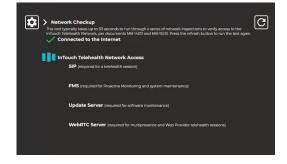

#### **Device Network Checkup**

The Network Checkup screen runs and displays the results of a test of the device's current network connection.

Tap Settings > Network Checkup to run the Network Checkup.