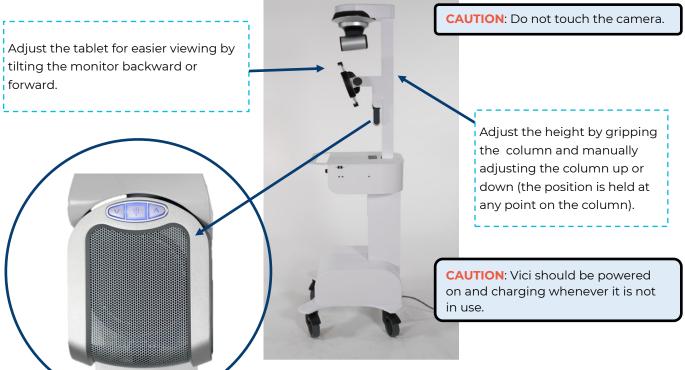

**CAUTION:** Keep the Vici device **plugged in** whenever possible to keep it fully charged and ready for use.

# **Moving the Vici**

Before moving:

- I. Set the Vici at its lowest height,
- 2. Unplug any attached auxiliary devices.
- Unplug the power cord and secure it on the power cord hook.
- 4. Unlock the wheels before moving.
- 5. Move the Vici to the desired location.
- 6. Lock the wheels.
- 7. Plug in the power cord.