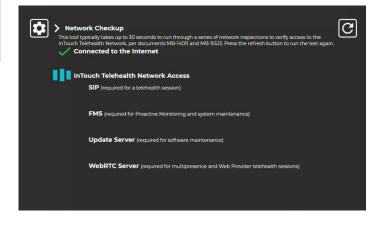

### **Device Network Checkup**

The Network Checkup screen runs and displays the results of a test of the device's current network connection.

Tap Settings > Network Checkup to run the Network Checkup.