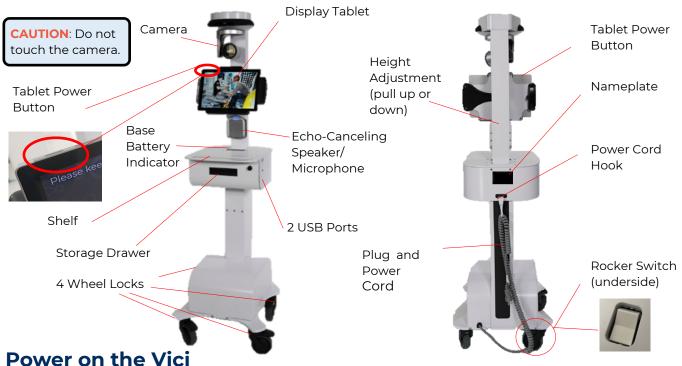

#### Vici At A Glance

**NOTE**: Refer to MA-20053 *Vici User Guide* if the Vici is not powered on.

Press the tablet power button to power on the Vici

- The software is pre-installed and will launch on startup.
- The screen to the right displays when tablet is on and the software initialized.

**CAUTION:** Keep the Vici device **plugged in** whenever possible to keep it fully charged and ready for use.

# **Moving the Vici**

Before moving:

- I. Set the Vici at its lowest height,
- 2. Unplug any attached auxiliary devices.
- Unplug the power cord and secure it on the power cord hook.
- 4. Unlock the wheels before moving.
- 5. Move the Vici to the desired location.
- 6. Lock the wheels.
- 7. Plug in the power cord.

# **Adjusting Speaker Volume and Muting Microphone**

Adjust the Vici speaker volume by pressing the **up** or **down** volume buttons on the Integrated Speaker Microphone.

Mute the microphone by pressing the **center** button.